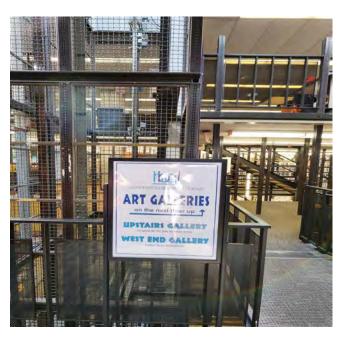

## **Photographic Society of Orange County September 2024 Upstairs Gallery Show**

Huntington Beach Central Library
7111 Talbert Avenue
Huntington Beach

## **Show Dates:** September 1-30, 2024

**PSOC** members and their guests are cordially invited to attend the PSOC Reception being held in the Upstairs Gallery. Light refreshments (appetizers, wine, coffee, water) will be served. We hope to see you there.

#### Saturday, September 14th from 6:30 – 8:30 PM

This is your opportunity to see some great photography taken by fellow members of the Photographic Society of Orange County (PSOC).