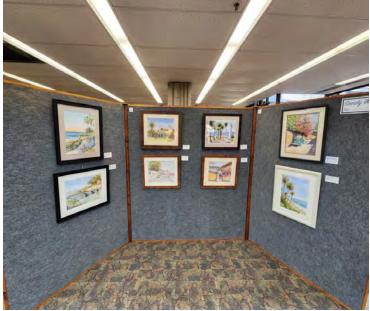

## **Photographic Society of Orange County September 2024 Upstairs Gallery Show**

Huntington Beach Central Library
7111 Talbert Avenue
Huntington Beach

## **Show Dates:** September 1-30, 2024

**PSOC** members and their guests are cordially invited to attend the PSOC Reception being held in the Upstairs Gallery. Light refreshments (appetizers, wine, coffee, water) will be served. We hope to see you there.

#### Saturday, September 14th from 6:30 – 8:30 PM

This is your opportunity to see some great photography taken by fellow members of the Photographic Society of Orange County (PSOC).