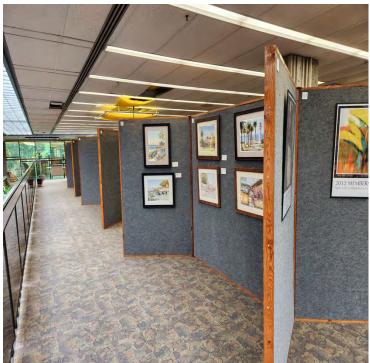

## **Photographic Society of Orange County September 2024 Upstairs Gallery Show**

Huntington Beach Central Library
7111 Talbert Avenue
Huntington Beach

## **Show Dates:** September 1-30, 2024

**PSOC** members and their guests are cordially invited to attend the PSOC Reception being held in the Upstairs Gallery. Light refreshments (appetizers, wine, coffee, water) will be served. We hope to see you there.

#### Saturday, September 14th from 6:30 – 8:30 PM

This is your opportunity to see some great photography taken by fellow members of the Photographic Society of Orange County (PSOC).