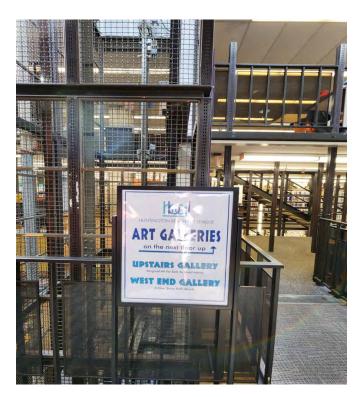

## **Photographic Society of Orange County September 2024 Upstairs Gallery Show**

Huntington Beach Central Library
7111 Talbert Avenue
Huntington Beach

## **Show Dates:** September 1-30, 2024

**PSOC** members and their guests are cordially invited to attend the PSOC Reception being held in the Upstairs Gallery. Light refreshments (appetizers, wine, coffee, water) will be served. We hope to see you there.

#### Saturday, September 14th from 6:30 – 8:30 PM

This is your opportunity to see some great photography taken by fellow members of the Photographic Society of Orange County (PSOC).